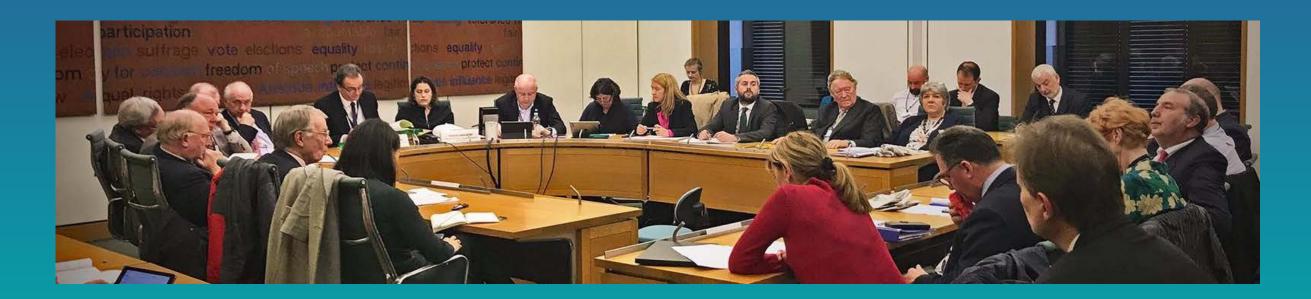

#### ENGAGEMENT

- MP briefing with PCC and Chief Constable in Westminster:11 MPs represented
- Policing Minister and PCC Roundtable on Serious Violence
- Community Remedy consultation

- Beyond Policing commissioning events
- Meeting with heads of Pupil Referral Units to discuss links between exclusions and crime